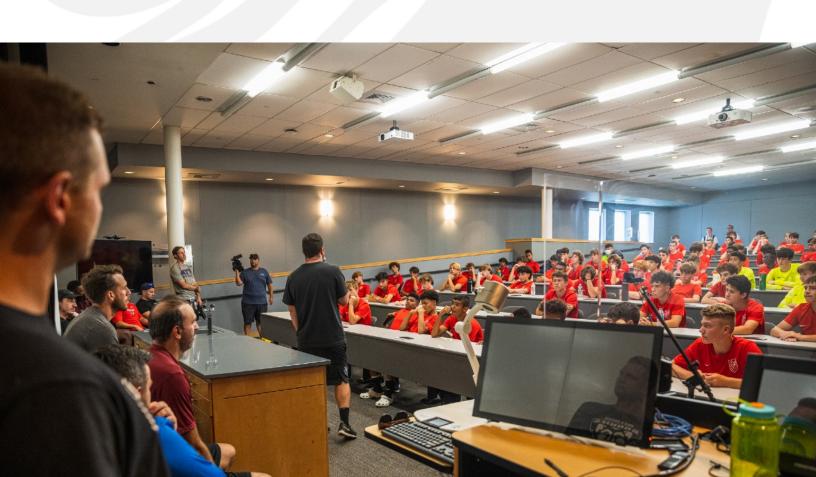

#### WEBINAR INFO

The program will consist of the 4 x webinars to be delivered in the months outlined below. The first presentation will be given by NCE staff members and will act as an introduction to the program.

The three additional webinars will be conducted by individuals who either coach or work within college athletics. Each presentation will be designed to further educate players and their families on the college recruitment process.

An assignment will follow each of the below with an aim to encourage each player to begin to own their individual recruitment process.