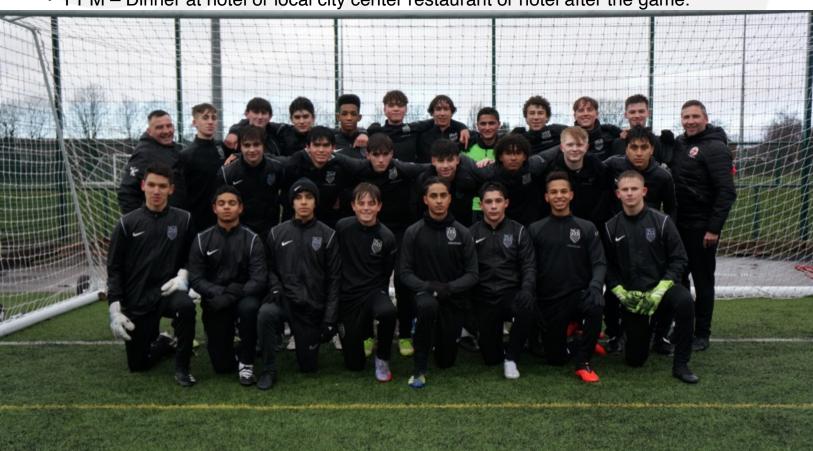

# SQUAD SIZES:

We intend to take a combined squad of 20 players for the 2008 and 2009 age groups. This boys' team will represent the best of NCE and compete against top Academies in the UK. Once we reach 20 players any additional players will be added to a waiting list, so we encourage you to register early to avoid disappointment.

# PRO PLAYER PATHWAY TOUR ITINERARY 2024:

Schedule may be subject to change based on fixtures and availability of other events.

#### THURSDAY 13TH

 PPM – Check in for group flight and head to departure lounge to then fly through the night to arrive in England on following day. Supporters travelling independently to meet at UK airport.