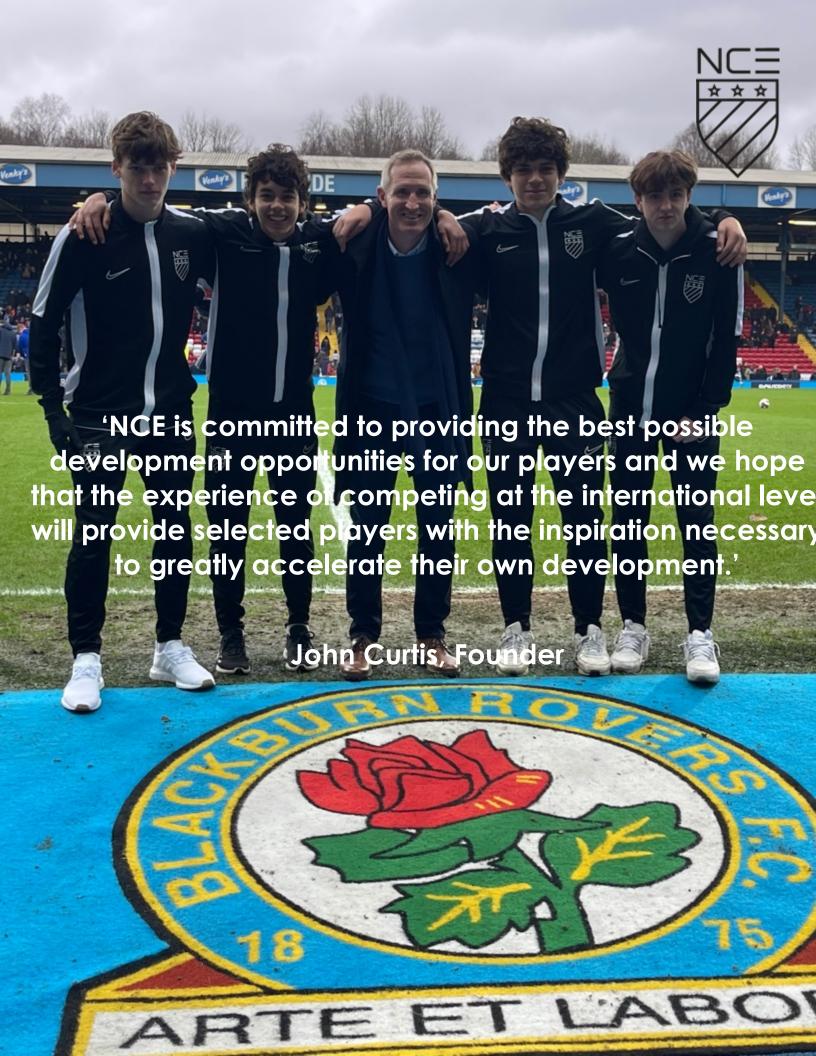

#### DEAR PARENT:

I am delighted to announce that after the great success of our Pro Player Pathway Tour in 2023 and 2024 we will be traveling to England once again. Your son has been identified by our coaching staff as someone who would be a great representative of NCE based on their performance and attitude at our events. We would therefore like to extend an invite for them to join our upcoming tour in February 2025.

This event has been established to take the best of our 2008 and 2009 boys to play against and train with top professional club's academy programs including some of our international partners. Our players will get to experience what it is really like to play and train as an elite player within the UK club system and measure themselves against some of the top players across the Northwest of England.

During our tour we will play and train against top academy programs, attend live professional games, visit some of the best-known stadiums in England and stay in top class hotels. This promises to be a great event for our players and the opportunity to truly live the pro player pathway.