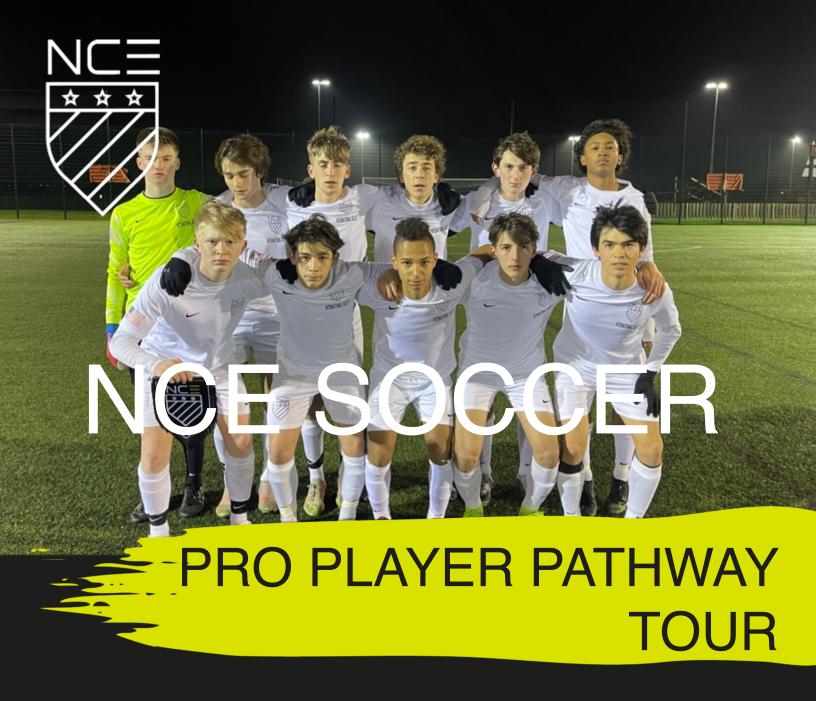

# Thursday 13th to Thursday 20th February 2025 2008 and 2009 Boys

Selected 2008 and 2009 **NCE** Boys are invited to travel to England and experience what it takes to become a professional player. This amazing event provides selected players with an unparalleled international soccer experience. Playing against and training with top Professional Academies in England, watching live professional games, touring some of the best-known soccer stadiums in the world and staying in top class hotels.

#### DEAR PARENT:

I am delighted to announce that after the great success of our Pro Player Pathway Tour in 2023 and 2024 we will be traveling to England once again. Your son has been identified by our coaching staff as someone who would be a great representative of NCE based on their performance and attitude at our events. We would therefore like to extend an invite for them to join our upcoming tour in February 2025.

This event has been established to take the best of our 2008 and 2009 boys to play against and train with top professional club's academy programs including some of our international partners. Our players will get to experience what it is really like to play and train as an elite player within the UK club system and measure themselves against some of the top players across the Northwest of England.