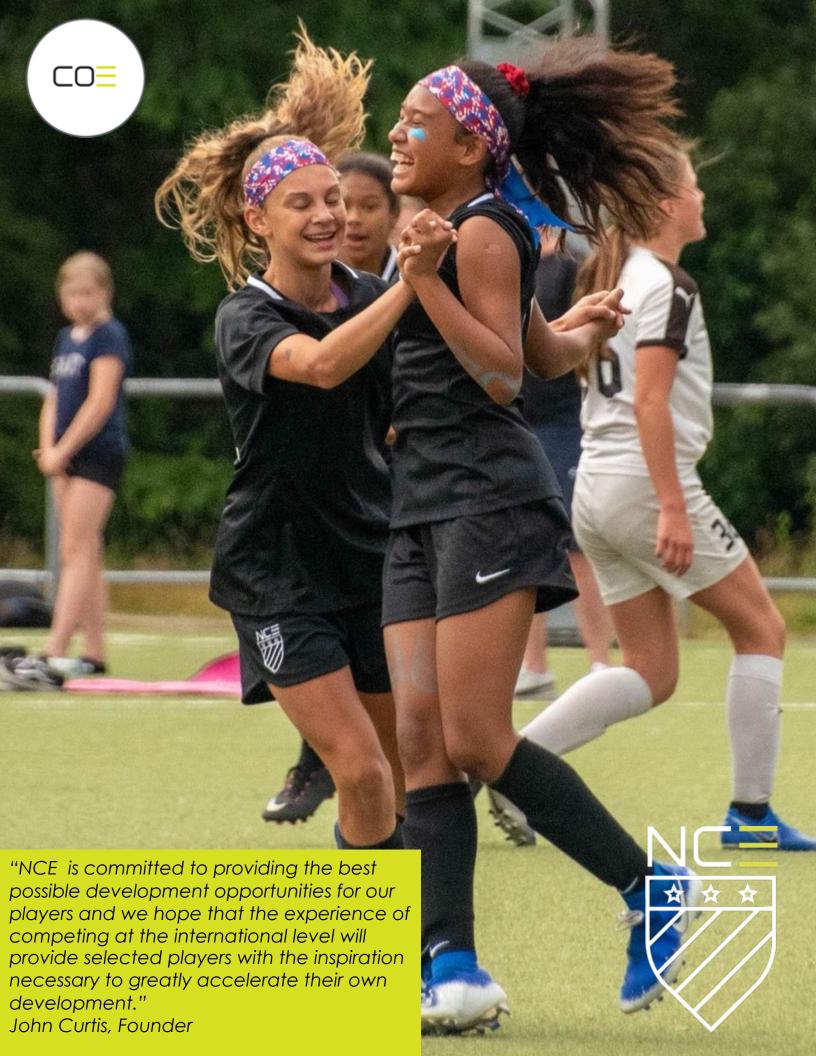

Your child has been selected based on his performances in NCE programs over the previous 12 months and feedback from our elite coaching staff.

This tour represents the first time we have taken girl's teams to Italy and promises to be an incredible event that will become one of the highlights of the NCE calendar. Selected players from the 2009 and 2011 age group will have the opportunity to test themselves against opponents from across Europe.

Kind Regards

John Curtis

John Curtis Technical Director National Center of Excellence