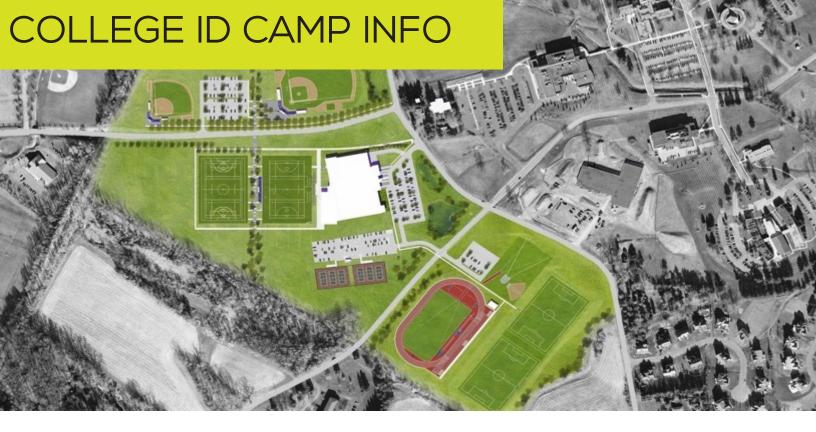

The NCE College ID Camp will take place at DeSales University in PA. The campus offers grass, turf, and futsal fields which provide selected players with a first-class soccer experience. Players will participate in college style training sessions and compete in internal matches.